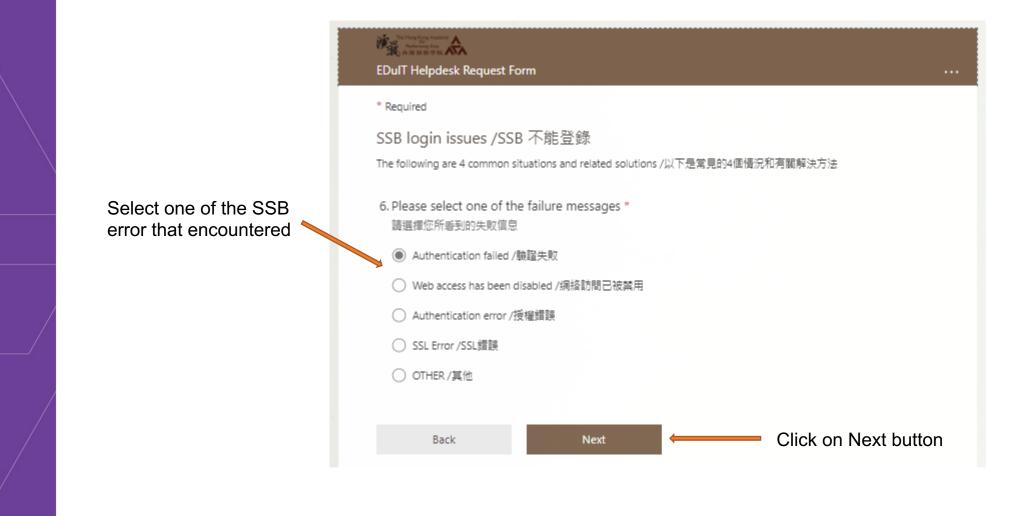

# SSB login issue

| SSB login issue      |                                                                                                                                                                                                                                                                                                                                                                                                                                                                                                                                                                                                                                                                                                                                                                                                                                                                                                                                                                                                                                                                                                                                                                                                                                                                                                                                                                                                                                                                                                                                                                                                                                                                                                                                                                                                                                                                                                                                                                                                                                                                                                                         |  |
|----------------------|-------------------------------------------------------------------------------------------------------------------------------------------------------------------------------------------------------------------------------------------------------------------------------------------------------------------------------------------------------------------------------------------------------------------------------------------------------------------------------------------------------------------------------------------------------------------------------------------------------------------------------------------------------------------------------------------------------------------------------------------------------------------------------------------------------------------------------------------------------------------------------------------------------------------------------------------------------------------------------------------------------------------------------------------------------------------------------------------------------------------------------------------------------------------------------------------------------------------------------------------------------------------------------------------------------------------------------------------------------------------------------------------------------------------------------------------------------------------------------------------------------------------------------------------------------------------------------------------------------------------------------------------------------------------------------------------------------------------------------------------------------------------------------------------------------------------------------------------------------------------------------------------------------------------------------------------------------------------------------------------------------------------------------------------------------------------------------------------------------------------------|--|
| Enter the student ID | but Helpdesk Request form  SSB disable SS 第  On Solution: Please change the password at <a href="http://pm.hkapa.edu">http://pm.hkapa.edu</a> and input your student ID(A1234); at below, We will help to unlock the account ASAP.  With The State St |  |