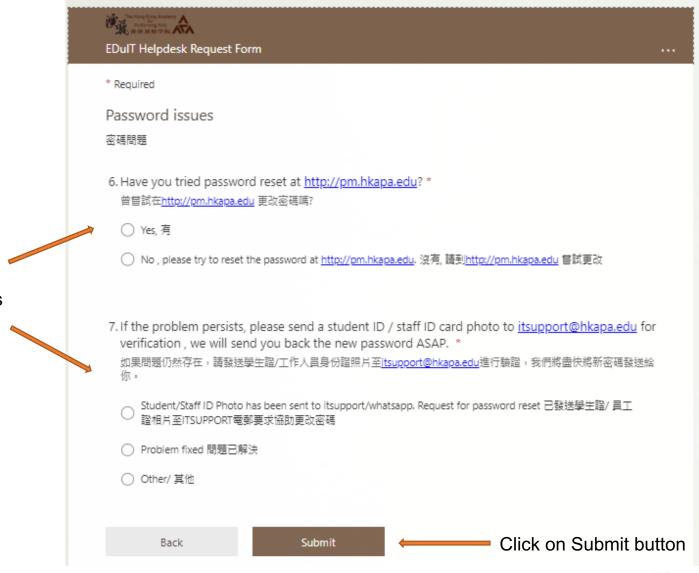

## EDulT Helpdesk -Password issue

Education Information Technology (EDuIT)

www.hkapa.edu All Rights Reserved. The Hong Kong Academy for Performing Arts.

## Password issue

Answer the required questions

www.hkapa.edu