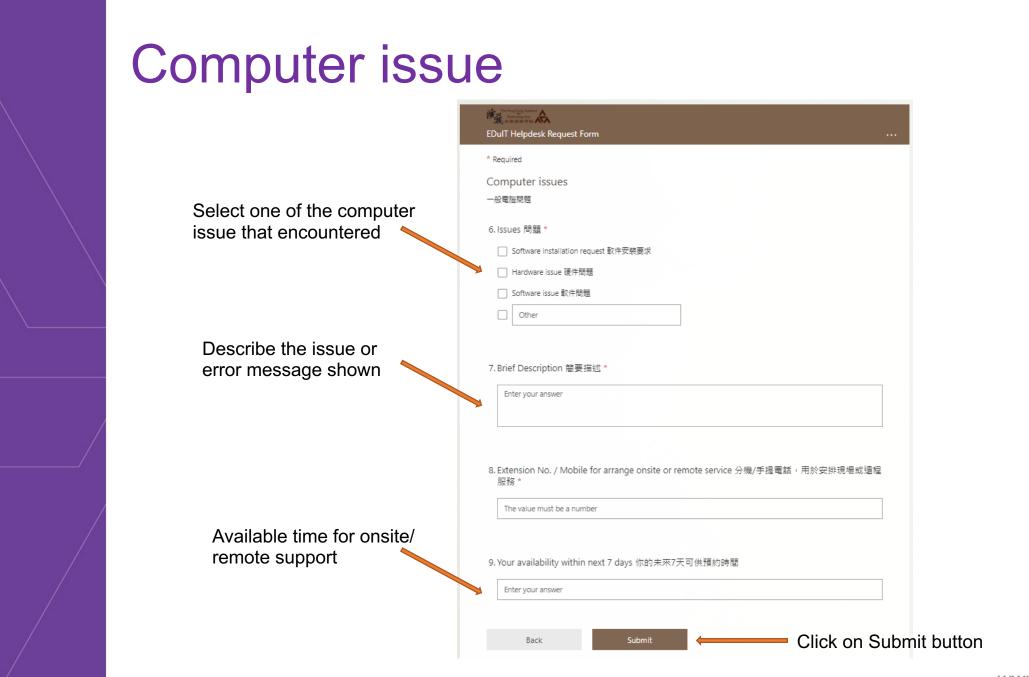

--------------------------------------------------------------------------------------------------------------------------------------------------------------------------------------------------------------------------------------------------------------------------------------------------------------------------------------------------------------------------------------------------------------------------------------------------------------------------------------------------------------------------------------|--|
| Enter the student ID | but Helpdesk Request form  SSB disable SS 第  On Solution: Please change the password at <a href="http://pm.hkapa.edu">http://pm.hkapa.edu</a> and input your student ID(A1234); at below, We will help to unlock the account ASAP.  With The State St |  |



www.hkapa.edu

# Meeting Room Technical Support



www.hkapa.edu

### Feedback for EDuIT Services

|                            | EDulT Helpdesk Request Form                                           |   |
|----------------------------|-----------------------------------------------------------------------|---|
|                            | Feedback for EDuIT Service<br>提供意見予EDuIT                              |   |
| Select the related service | 6. Please choose the related service 請選擇相關服務                          |   |
|                            | <ul> <li>Applications(eg.Banner, Intranet)</li> <li>Canvas</li> </ul> |   |
|                            | General IT Support Service                                            |   |
|                            | Other