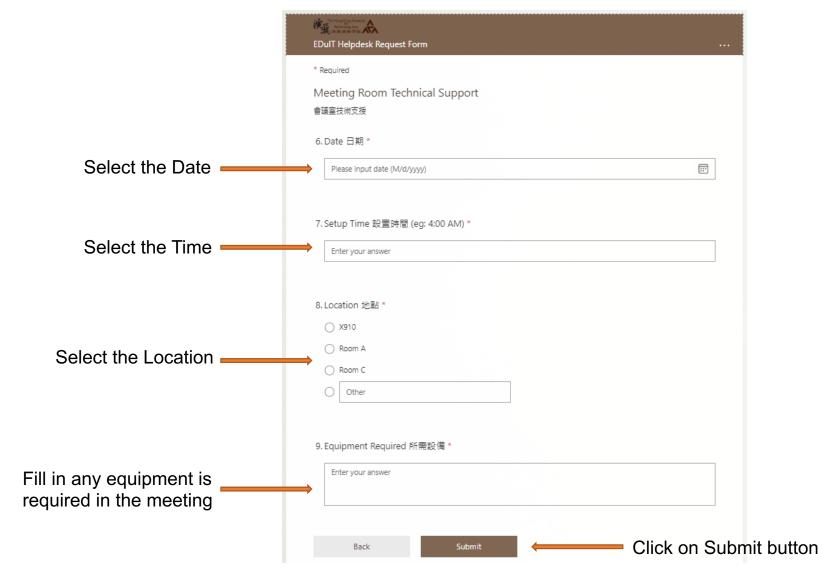

-----------------------------------------------------------------------------------------------------------------------------------------------------------------------------------------------------------------------------------------------------------------------------------------------------------------------------------------------------------------------------------------------------------------------------------------------------------------------------------|--|
| Enter the student ID | but Helpdesk Request form  SSB disable SS 第  On Solution: Please change the password at <a href="http://pm.hkapa.edu">http://pm.hkapa.edu</a> and input your student ID(A1234); at below, We will help to unlock the account ASAP.  With The State St |  |



www.hkapa.edu

# Meeting Room Technical Support



www.hkapa.edu

### Feedback for EDuIT Services

|                            | EDulT Helpdesk Request Form                                           |   |
|----------------------------|-----------------------------------------------------------------------|---|
|                            | Feedback for EDuIT Service<br>提供意見予EDuIT                              |   |
| Select the related service | 6. Please choose the related service 請選擇相關服務                          |   |
|                            | <ul> <li>Applications(eg.Banner, Intranet)</li> <li>Canvas</li> </ul> |   |
|                            | General IT Support Service                                            |   |
|                            | Other                                                                 |   |
|